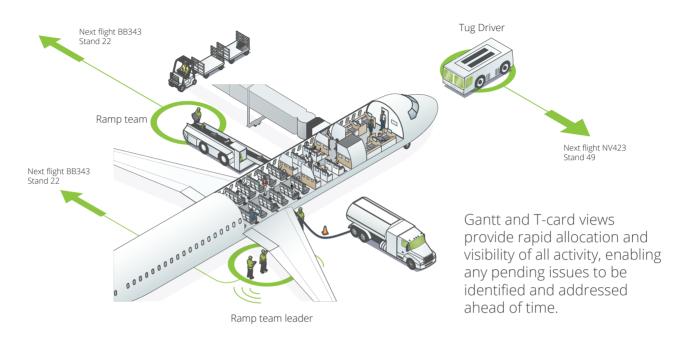

## Features

- Multi-departmental operation
- Individual or team based allocations with floating pool
- Active alerting of operational changes and clashes
- Gantt chart view of **flights and shifts**, highlighting utilisation and any issues
- T-card view for **visualising teams** and rapid move, build, break
- Active % shift utilisation for resource usage optimisation
- Shifts and resource availability imported via standard interfaces
- Point-and-click interface to assign a resource to a flight or task